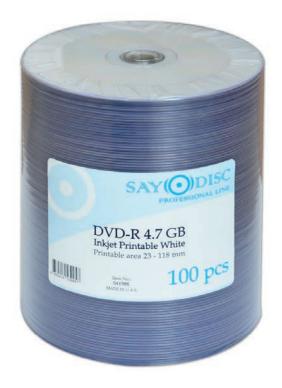

The Sayo Disc PROFESSIONAL LINE is available thermal white and inkjet white. Both thermal white and inkjet white printable surfaces provides flawless disc handling, consistent quality and premium printable layers ensures with excellent throughput on automated thermal and inkjet based publishing system.

| Printable options | Printing system      |
|-------------------|----------------------|
| Inkjet White      | All Inkjet printers  |
| Thermal White     | All Thermal printers |
| Printable Area    | 23 - 118mm           |